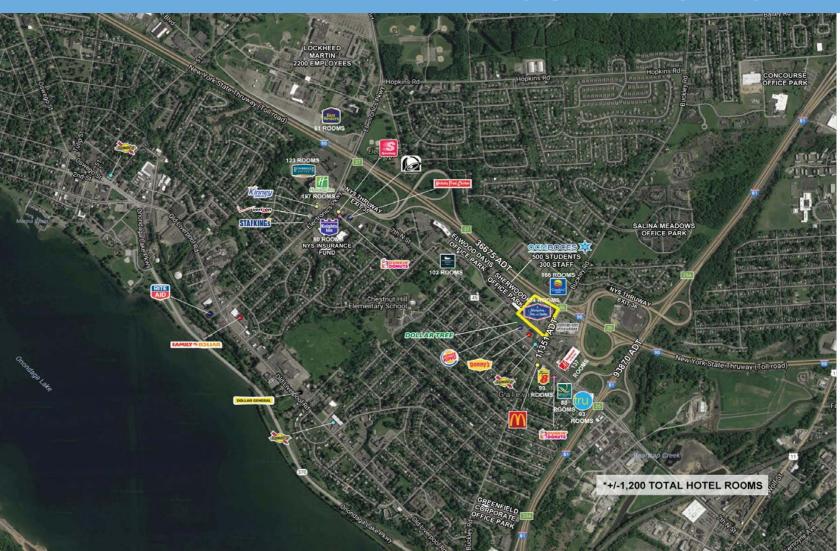

## AVAILABLE OUTPARCELS

#### **PROPERTY ADDRESS:**

1305 Buckley Road Liverpool, NY 13212