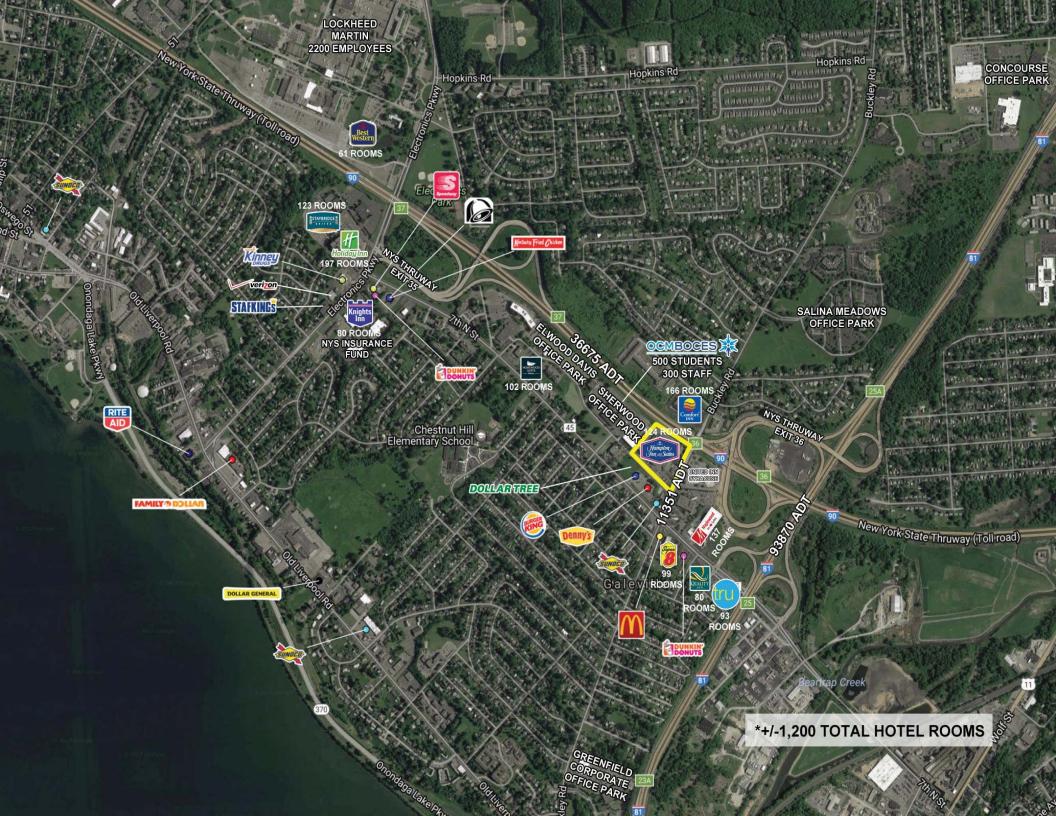

## AVAILABLE OUTPARCELS

#### **PROPERTY ADDRESS:**

1305 Buckley Road Liverpool, NY 13212