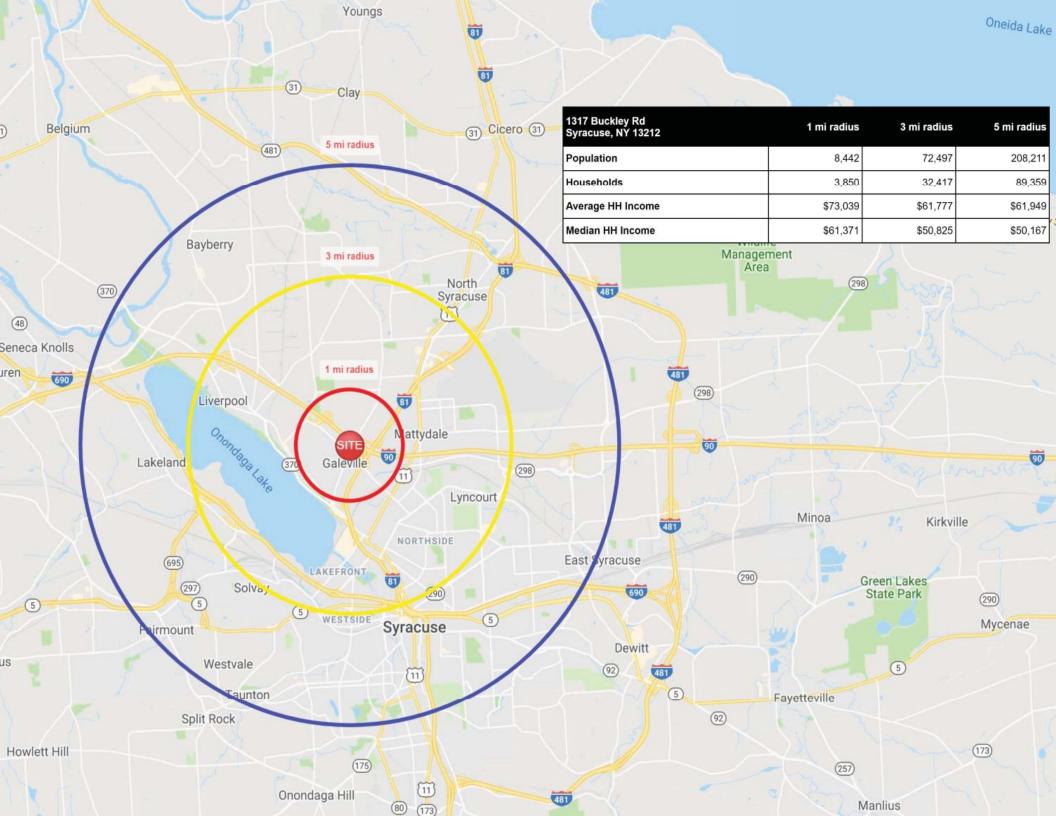

#### **DEMOGRAPHICS**

#### **POPULATION**

1 Miles: 8,442

3 Miles: 72,497

5 Miles: 208,211

#### **HOUSEHOLDS**

1 Miles: 3,850 3 Miles: 32,417

5 Miles: 89,359

#### **AVG HH INCOME**

1 Miles: \$73,039 3 Miles: \$61,777 5 Miles: \$61,949

#### **PROPERTY ADDRESS:**

1305 Buckley Road Liverpool, NY 13212