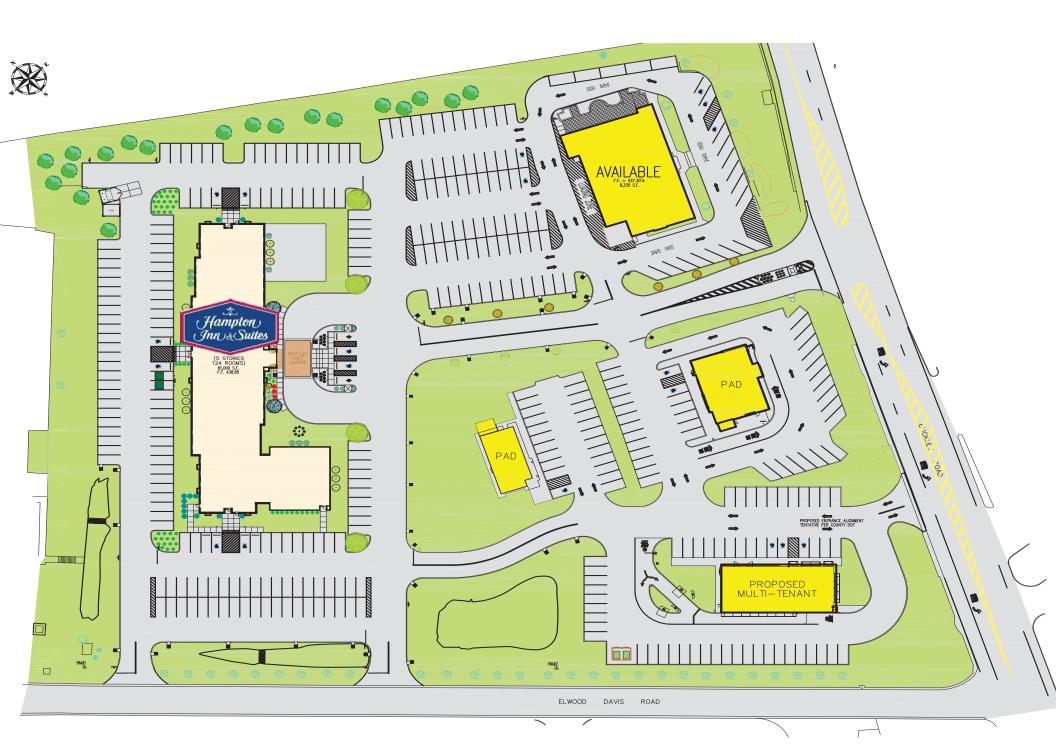

# Liverpool, New York

HAMPTON INN DEVELOPMENT

## AVAILABLE OUTPARCELS

#### **PROPERTY ADDRESS:**

1305 Buckley Road Liverpool, NY 13212